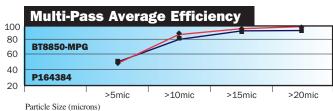

these demands on today's hydraulic systems, maintaining system cleanliness through proper filtration is essential to insure maximum efficiency and reliability.

To improve system cleanliness, Baldwin Filters utilizes two types of filtration media. Cellulose media, made of natural fibers, has high structural strength, with rough, irregularly shaped fibers for good particle retention.

Synthetic media is the choice for higher pressure, hydraulic and transmission applications. The manmade glass fibers have characteristics that present the least possible resistance to flow, while removing contaminants from fluid.

The hydraulic filter has become a critical system component and Baldwin is committed to providing quality filters to protect your equipment.

# **Baldwin vs. Leading Competitor**





# BALDWIN FILTERS® BALDWIN

4400 East Highway 30 ■ P.O. Box 6010 Kearney, Nebraska 68848-6010 Phone: (308) 234-1951 Toll Free: (800) 822-5394 Fax: (800) 828-4453 • Int I Fax: (308) 237-9769 Internet: www.baldwinfilter.com



Raldwin Filters Ptv I td E-mail: africa@baldwinfilter.com

CLARCOR Filtration (China) Co., Ltd. Ph: 86-536-2606308 E-mail: china@baldwinfilter.com

# Middle East

Ph: (308) 237-9782 E-mail: middleeast@baldwinfilter.com

# Southeast Asia & Pacific Rim

Baldwin Filters Ph: (308) 233-9226 E-mail: southeastasia@baldwinfilter.com

## Australia & New Zealand

Baldwin Filters Aust., Pty. Ltd. Ph: 61-3-9353-7300 E-mail: australia-newzealand@baldwinfilter.com

# Baldwin Filters N.V.

Ph: 32 3 328 18 88 E-mail: europe@baldwinfilter.com

## Morocco

Baldwin Filters Morocco Ph: