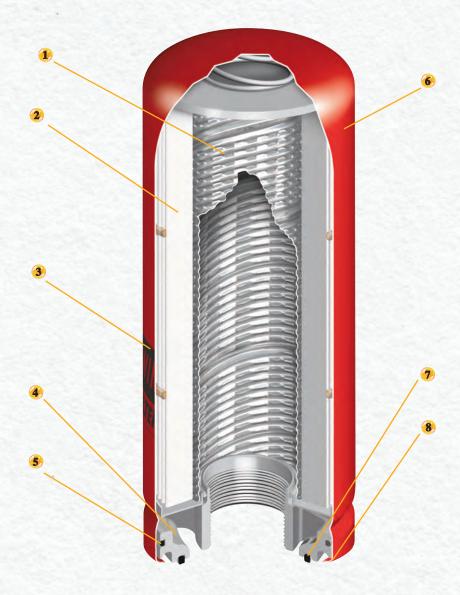

# PureForce® Hydraulic Filters

- Spiral Seamed Centertube helps prevent collapse caused by a sudden difference between internal and external
- High Efficiency Media, either synthetic or cellulose, is designed to meet or exceed the requirements demanded by the OEM.
- 3 Seamless Canister Design provides highest possible integrity.
- Heavy-Duty Baseplate is constructed of aluminum, offering the strength and durability necessary for 500 psi/3450 kPa hydraulic systems.
- **5 Integral Housing Seal** prevents leakage.

pressure.

- Heavy-Duty, All-Metal Housing is built to handle the stress and punishment of sophisticated, modern hydraulic systems.
- Heavy-Duty O-Ring Seal requires only 1/2 turn after gasket contact, for easier installation.
- **8 L-Lock Hem** joins the canister and baseplate to protect against high-pressure surges.