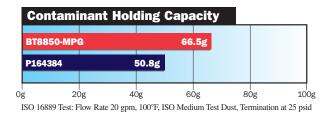

h these demands on today's hydraulic systems, maintaining system cleanliness through proper filtration is essential to insure maximum efficiency and reliability.

To improve system cleanliness, Baldwin Filters utilizes two types of filtration media. Cellulose media, made of natural fibers, has high structural strength, with rough, irregularly shaped fibers for good particle retention.

Synthetic media is the choice for higher pressure, hydraulic and transmission applications. The manmade glass fibers have characteristics that present the least possible resistance to flow, while removing contaminants from fluid.

The hydraulic filter has become a critical system component and Baldwin is committed to providing quality filters to protect your equipment.

# **Baldwin vs. Leading Competitor**





# BALDWIN FILTERS® BALDWIN

4400 East Highway 30 ■ P.O. Box 6010 Kearney, Nebraska 68848-6010 Phone: (308) 234-1951 Toll Free: (800) 822-5394 Fax: (800) 828-4453 • Int I Fax: (308) 237-9769 Internet: www.baldwinfilter.com



Raldwin Filters Ptv I td E-mail: africa@baldwinfilter.com

CLARCOR Filtration (China) Co., Ltd. Ph: 86-536-2606308 E-mail: china@baldwinfilter.com

# Middle East

Ph: (308) 237-9782 E-mail: middleeast@baldwinfilter.com

# Southeast Asia & Pacific Rim

Baldwin Filters Ph: (308) 233-9226 E-mail: southeastasia@baldwinfilter.com

## Australia & New Zealand

Baldwin Filters Aust., Pty. Ltd. Ph: 61-3-9353-7300 E-mail: australia-newzealand@baldwinfilter.com

# Baldwin Filters N.V.

Ph: 32 3 328 18 88 E-mail: europe@baldwinfilter.com

## Morocco

Baldwin Filters Morocco Ph